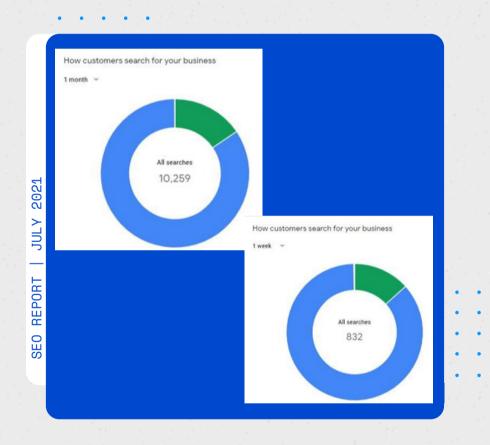

### Google My Business

Here is the comparison of insights from google my business.

| PERFORMANCE                |           |                              |
|----------------------------|-----------|------------------------------|
| Views                      | Searches  | Activity                     |
| 12K                        | 10.3K     | 33.2K                        |
| Search views               |           | 5.73K (+14%)                 |
| Maps views                 |           | 6.31K (+16%)                 |
| Performance over the pas   | : 28 days | JULY 2021                    |
| PERFORMANCE                |           |                              |
| Views                      | Searches  | Activity                     |
| 9.42K                      | 8.29K     | 23.3K                        |
|                            |           |                              |
| Search views               |           | 4.48K (+30%)                 |
| Search views<br>Maps views |           | 4.48K (+30%)<br>4.94K (+23%) |

## Google My Business

Insights for the month and week of June