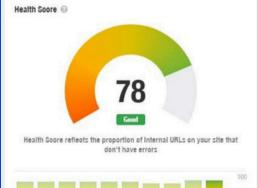

#### **1.SITE HEALTH**

Overall the website is in good condition and with continues optimization we can still improve the score.

SEO REPORT | JULY 2021