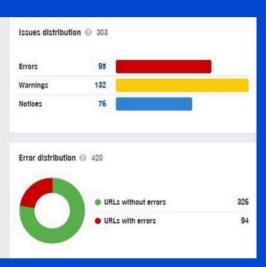

#### **TOP ISSUES**

We can still lower down the top issues on the sites like no incoming internal links, meta descriptions, missing alt tags and others.

| Top Issues 🐵                          |         |        |
|---------------------------------------|---------|--------|
| ssue                                  | Crawled | Change |
| Image broken                          | 76      | 0      |
| Meta desoription tag missing or empty | 16      | 0      |
| Page has links to broken page         | 1       | 0      |
| Redirect ohain                        | 1       | 0      |
| Page has broken Image                 | 1       | 0      |
| 1 Missing alt text                    | 51      | 0      |
| 1) H1 tag missing or empty            | 27      | 1 🔻    |
| 🕕 Open Graph tags Incomplete          | 22      | 0      |
| 1) Slow page                          | 10      | 35 🔻   |
| 🕛 Title too long                      | 8       | 0      |