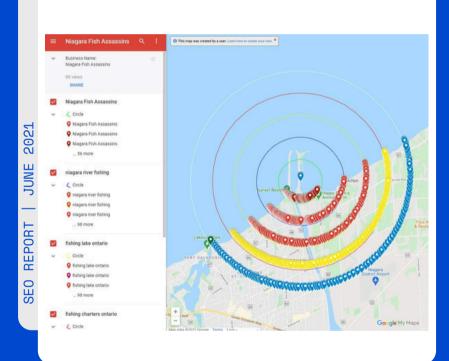

#### 5. Google Map Radius

We also made a google map radius for the shop so that when people searches for certain keywords that are related to your product, your store can come up on their results.